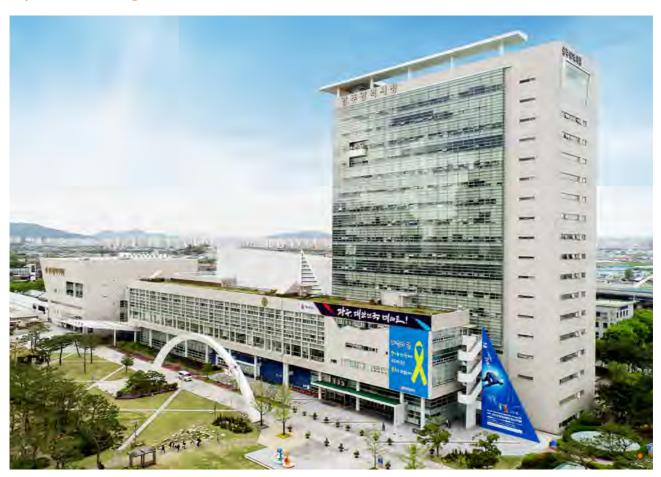

#### Gwangju Metropolitan City New City Hall Location: Sicheong-ro, Seo-gu, Gwangju Scale: 2 basement levels, 18 stories Total Ground Area: 85,950.4132 m²

Total Ground Area: 79,305 m<sup>2</sup>

### Jeollanam-do New Provincial Government Office Location: Samhyang-eup, Muan-gun, Jeollanam-do Scale: 2 basement levels, 23 stories

2013 Suncheon Bay International Garden Exhibition Hall
Location: Gulgajeongwon1ho-gil, Suncheon-si, Jeollanam-do
Scale: Underground power transmission line (154 kV), 3.4 km, observation facility
Total Ground Area: 919,508 m²