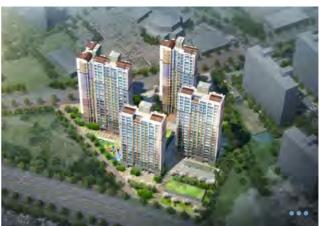

### Gwangju Sangmu UTOP UBLESS Twin City

2019 Future Architectural Culture Awards - Officetel Sector Award Received 14th Korea Civil Engineering Excellence Award, Mixed-Use Building Division

- Gwangju Sangmu UTOP UBLESS Twin City
  Location: Sicheong-ro, Seo-gu, Gwangju
  Scale: 5 basement levels, 37 stories / 330 households
  Total Ground Area: 57,434 m²
- Yangsan UTOP UBLESS Haneulliae
   Location: Myeonggok-ro mountain, Yangsan-si, Gyeongsangnam-do
   Scale: 2 basement levels, 20 stories / 635 households

   Total Ground Area: 73,830,966 m²
- Jeonju UTOP UBLESS River View
  Location: Wansan-gu, Jeonju-si, Jeollabuk-do
  Scale: 4 basement levels, 45 stories / 480 rooms
  Total Ground Area: 81,207.7512 m<sup>2</sup>