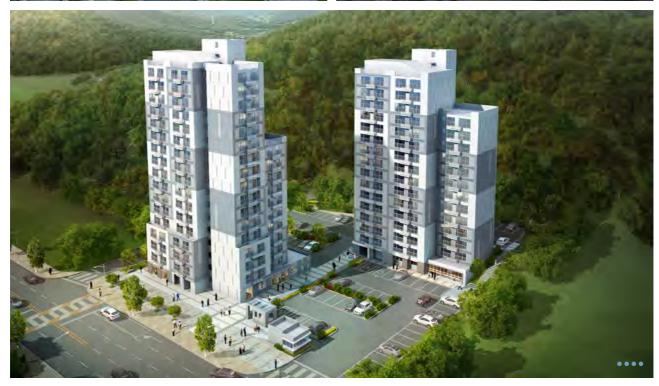

### Construction

Decades of supervision experience and UTOP's unique construction management system provides safe and high-quality products in the best possible conditions.

- Jeonju UTOP UBLESS River View
   Location: Wansan-gu, Jeonju-si, Jeollabuk-do
   Scale: 4 basement levels, 45 stories / 480 households
   Total Ground Area: 81 207 7512 m²
- Vangsan UTOP UBLESS Haneulliae
   Location: Singi-ro, Yangsan-si, Gyeongsangnam-do
   Scale: 2 basement levels, 20 stories / 635 households
   Total Ground Area: 73,830,966 m²
- Sinchang UTOP UBLESS River View
   Location: Jangsin-ro, Gwangsan-gu, Gwangju
   Scale: 2 basement levels, 20 stories / 473 households
   Total Ground Area: 73,898.8206 m²
- Gwangju Sangmu UTOP UBLESS Twin City
   Location: Sicheong-ro, Seo-gu, Gwangju
   Scale: 5 basement levels, 37 stories / 330 households
   Total Ground Area: 57,434 m²