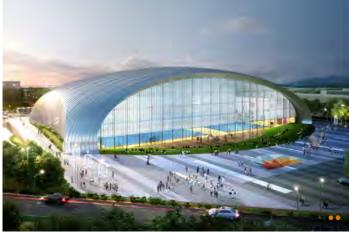

- Gwangju-Kia Champions Field
   Location: Seorim-ro, Buk-gu, Gwangju
   Scale: 2 basement levels, 5 stories
   Total Ground Area: 55,413,28 m<sup>2</sup>
- Gwangju Summer Universiade International Swimming Pool Location: Cheomdanjungang-ro, Gwangsan-gu, Gwangju Scale: 1 basement level, 3 stories Total Ground Area: 19416 76 m²
- National Institute of Horticultural & Herbal Science Controlled Horticultural Research Institute
   Location: Jinham-ro, Haman-myeon, Haman-gun, Gyeongsangnam-do
   Scale: 1 basement level, 4 stories
   Total Ground Area: 30,993.85 m²
- • Suncheon Bay International Wetland Center
  Location: Gukgajeongwon1ho-gil, Suncheon-si, Jeollanam-do
  Scale: 1 basement level, 2 stories
  Total Ground Area: 9,985 m²