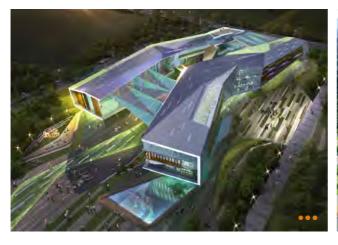

#### Gwangju Metropolitan City New City Hall Location: Sicheong-ro, Seo-gu, Gwangju Scale: 2 basement levels, 18 stories Total Ground Area: 85,950.4132 m²

Total Ground Area: 79,305 m<sup>2</sup>