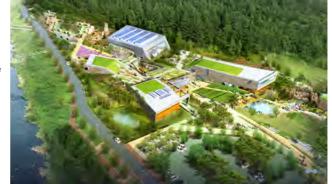

### 2015 Gwangju Summer Universiade International Tennis Court Location: Hwasan-ro, Nam-gu, Gwangju Scale: 2 basement levels, 2 stories Total Ground Area: 21,688 m²

### • • • • Gwangju World Cup Stadium

Cocation: Geumhwa-ro, Seo-gu, Gwangju Scale: 5 basement levels / 43,121 seats, 2,839 parking spaces Total Ground Area: 87,726 m<sup>2</sup>