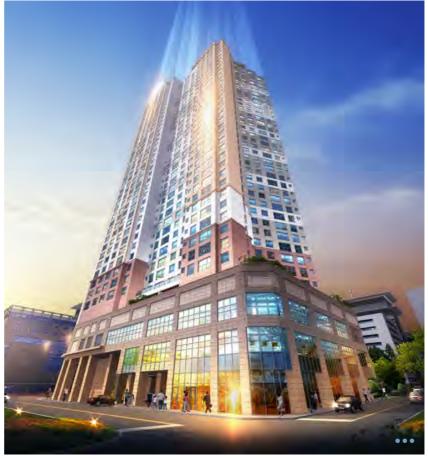

### Gwangju Sangmu UTOP UBLESS Twin City

2019 Future Architectural Culture Awards - Officetel Sector Award Received 14th Korea Civil Engineering Excellence Award, Mixed-Use Building Division

- Gwangju Sangmu UTOP UBLESS Twin City
  Location: Sicheong-ro, Seo-gu, Gwangju
  Scale: 5 basement levels, 37 stories / 330 households
  Total Ground Area: 57,434 m²
- Yangsan UTOP UBLESS Haneulliae
   Location: Myeonggok-ro mountain, Yangsan-si, Gyeongsangnam-do
   Scale: 2 basement levels, 20 stories / 635 households

   Total Ground Area: 73,830,966 m²
- Jeonju UTOP UBLESS River View
  Location: Wansan-gu, Jeonju-si, Jeollabuk-do
  Scale: 4 basement levels, 45 stories / 480 rooms
  Total Ground Area: 81,207.7512 m<sup>2</sup>