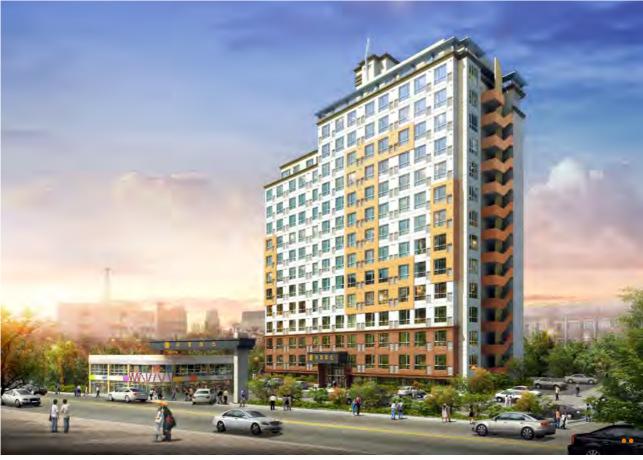

### Namak UTOP UBLESS 900

Location: Samhyang-eup, Muan-gun, Jeollanam-do Scale: 2 basement levels, 18 stories / 895 households Total Ground Area: 42,521 m²