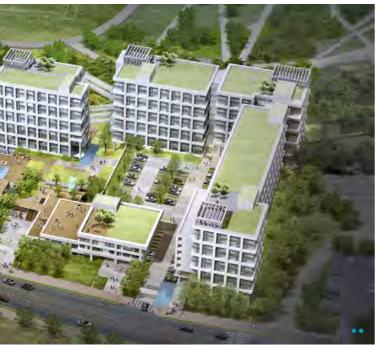

- Misa, Hanam U-Tech Valley
   Location: Misa Riverside City, Haman-si, Gyeonggi-do Scale: 4 basement levels, 10 stories
   Total Ground Area: 88,963.20 m<sup>2</sup>
- Jeju Euphoria Knowledge Industry Center Location: World Cup-ro, Seogwipo-si, Jeju-do Scale: 3 basement levels, 10 stories Total Ground Area: 58,758.40 m²
- Songpa Knowledge Industry Center Location: Beobwon-ro, Songpa-gu, Seoul Scale: 4 basement levels, 13 stories Total Ground Area: 14,336.245 m²

### Hanam Misa U-Tech Valley Location: Misa Riverside City, Haman-si, Gyeonggi-do Scale: 4 basement levels. 10 stories Total Ground Area: 88,963.20 m<sup>2</sup>