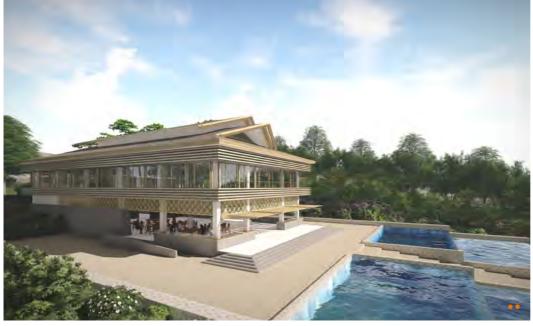

### Yeosu UTOP Marina Hotel & Resort Location: Odongdo-ro, Yeosu-si, Jeollanam-do Scale: 2 basement levels, 24 stories / 389 rooms Total Ground Area: 30,800 m<sup>2</sup>