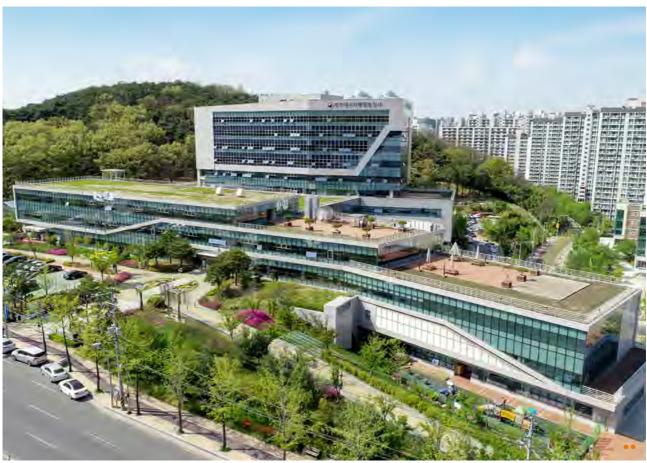

#### Gwangju Metropolitan City New City Hall Location: Sicheong-ro, Seo-gu, Gwangju Scale: 2 basement levels, 18 stories Total Ground Area: 85,950.4132 m²

Total Ground Area: 79,305 m<sup>2</sup>

### Jeollanam-do New Provincial Government Office Location: Samhyang-eup, Muan-gun, Jeollanam-do Scale: 2 basement levels, 23 stories

2013 Suncheon Bay International Garden Exhibition Hall
Location: Gulgajeongwon1ho-gil, Suncheon-si, Jeollanam-do
Scale: Underground power transmission line (154 kV), 3.4 km, observation facility
Total Ground Area: 919,508 m²