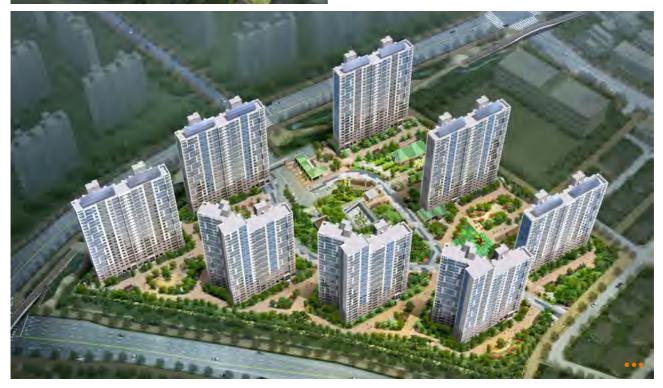

### Asan Tangjeong Trapalace Apartment

Location: Tangjeongmyeon-ro, Tangjeong-myeon, Asan-si, Chungcheongnam-do Scale: 2 basement levels, 32-39 stories / 3,953 households Total Ground Area: 763,983 m²

 C4 Block Apartment in Siheung Baegot New Town Special Planning Zone Location: Baegot-ro, Siheung-si, Gyeonggi-do Scale: 2 basement levels, 40 stories / 2695 households Total Ground Area: 446.889.265 m²

### Apartments in Baekbong District, Namyangju-si, Gyeonggi-do

Location: Baekbong District, Namyangju-si, Gyeonggi-do Scale: 4 basement levels, 28 stories / 2,894 households Total Ground Area: 442,984.1525 m²