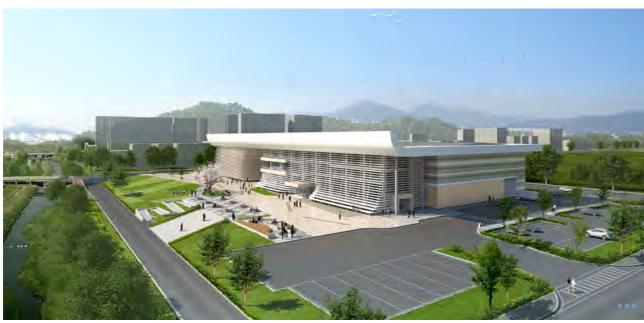

#### Gwangju Metropolitan City New City Hall Location: Sicheong-ro, Seo-gu, Gwangju Scale: 2 basement levels, 18 stories Total Ground Area: 85,950.4132 m²

Total Ground Area: 79,305 m<sup>2</sup>