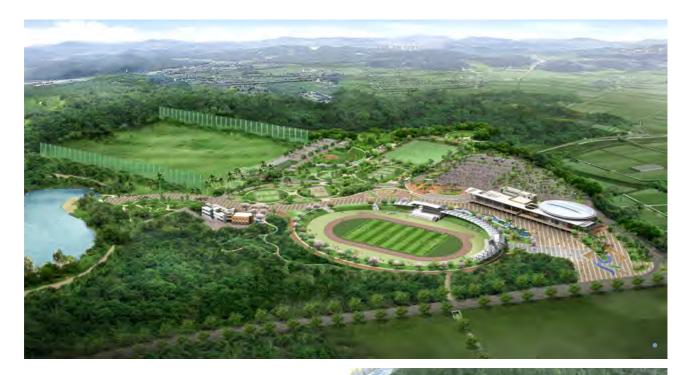

## **Supervision & Management Division**

 Multipurpose Gymnasium for 2015 Gwangju Summer U Competition

Location: Yeodae-gil, Gwangsan-gu, Gwangju Scale: 8,337 seats / 6,503 static, 1,824 variable Total Ground Area: 28,018.73 m²

Daegu Joint Government Office

Location: Hwaam-ro, Dalseo-gu, Daegu Scale: 3 basement levels, 9 stories Total Ground Area 46,948.7 m<sup>2</sup>

Muan General Sports Park

Location: Hyeongyeong-myeon, Muangun, Jeollanam-do Scale: Indoor pool, Indoor gym, Youth training center, Head office, General stadium Total Ground Area: 41,473.18 m²  Green Culture Mutual Growth Belt Construction Project (Mungyeong district)

### • • • • Gwangju World Cup Stadium

Cocation: Geumhwa-ro, Seo-gu, Gwangju Scale: 5 basement levels / 43,121 seats, 2,839 parking spaces Total Ground Area: 87,726 m<sup>2</sup>