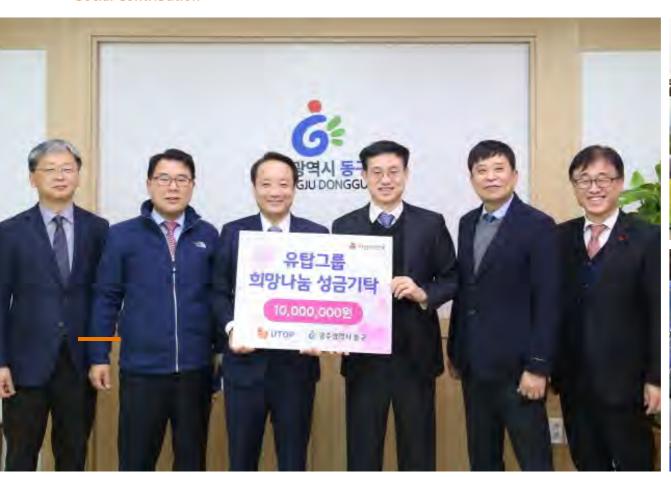

# **Social Contribution**

# **Sharing Management & Practice**

Practicing true sharing of people, UTOP implements sharing management in person through various social contribution activities. Believing that sharing is the driving force of change in society, our employees actively participate in volunteer work and donations to help our neighbors and contribute to the development of the community.

We will continue sharing in the hope of a better, more prosperous world.