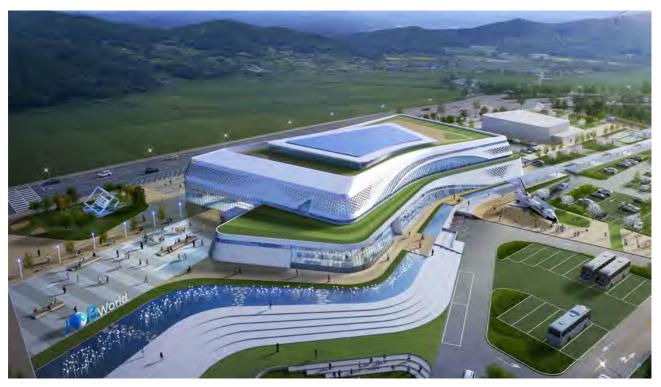

## **Supervision & Management Division**

 Multipurpose Gymnasium for 2015 Gwangju Summer U Competition

Location: Yeodae-gil, Gwangsan-gu, Gwangju Scale: 8,337 seats / 6,503 static, 1,824 variable Total Ground Area: 28,018.73 m²