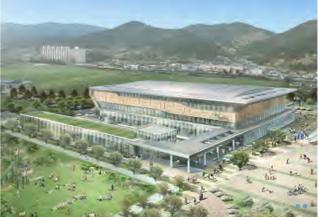

#### Gwangju Metropolitan City New City Hall Location: Sicheong-ro, Seo-gu, Gwangju Scale: 2 basement levels, 18 stories Total Ground Area: 85,950.4132 m²

Total Ground Area: 79,305 m<sup>2</sup>