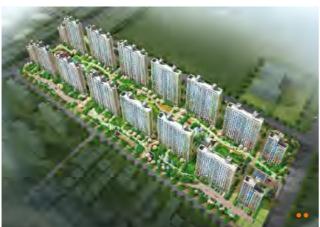

### Gwangju Sangmu UTOP UBLESS Twin City

2019 Future Architectural Culture Awards - Officetel Sector Award Received 14th Korea Civil Engineering Excellence Award, Mixed-Use Building Division

- Gwangju Sangmu UTOP UBLESS Twin City
  Location: Sicheong-ro, Seo-gu, Gwangju
  Scale: 5 basement levels, 37 stories / 330 households
  Total Ground Area: 57,434 m²
- Yangsan UTOP UBLESS Haneulliae
   Location: Myeonggok-ro mountain, Yangsan-si, Gyeongsangnam-do
   Scale: 2 basement levels, 20 stories / 635 households

   Total Ground Area: 73,830,966 m²
- Jeonju UTOP UBLESS River View
  Location: Wansan-gu, Jeonju-si, Jeollabuk-do
  Scale: 4 basement levels, 45 stories / 480 rooms
  Total Ground Area: 81,207.7512 m<sup>2</sup>