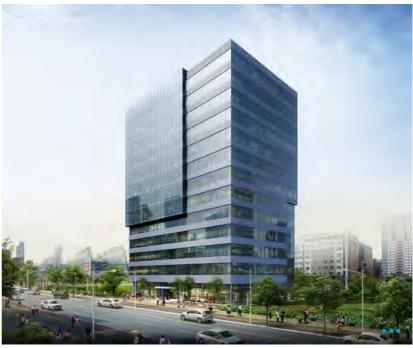

### • • • • Gwangju Innobiz Center

Location: Samso-ro, Buk-gu, Gwangju Scale: 1 basement level, 10 stories Total Ground Area: 14,768 m²