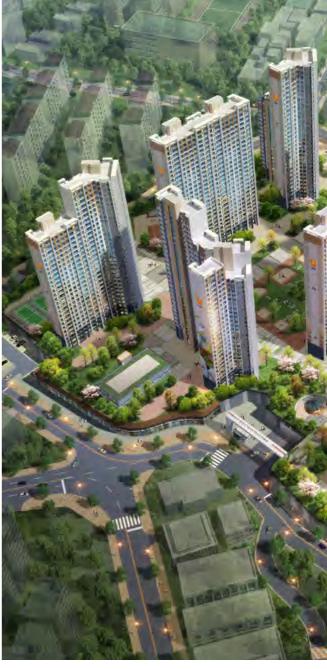

### Gwangju Sangmu UTOP UBLESS Twin City

2019 Future Architectural Culture Awards - Officetel Sector Award Received 14th Korea Civil Engineering Excellence Award, Mixed-Use Building Division

- Gwangju Sangmu UTOP UBLESS Twin City
  Location: Sicheong-ro, Seo-gu, Gwangju
  Scale: 5 basement levels, 37 stories / 330 households
  Total Ground Area: 57,434 m²
- Yangsan UTOP UBLESS Haneulliae
   Location: Myeonggok-ro mountain, Yangsan-si, Gyeongsangnam-do
   Scale: 2 basement levels, 20 stories / 635 households

   Total Ground Area: 73,830,966 m²
- Jeonju UTOP UBLESS River View
  Location: Wansan-gu, Jeonju-si, Jeollabuk-do
  Scale: 4 basement levels, 45 stories / 480 rooms
  Total Ground Area: 81,207.7512 m<sup>2</sup>