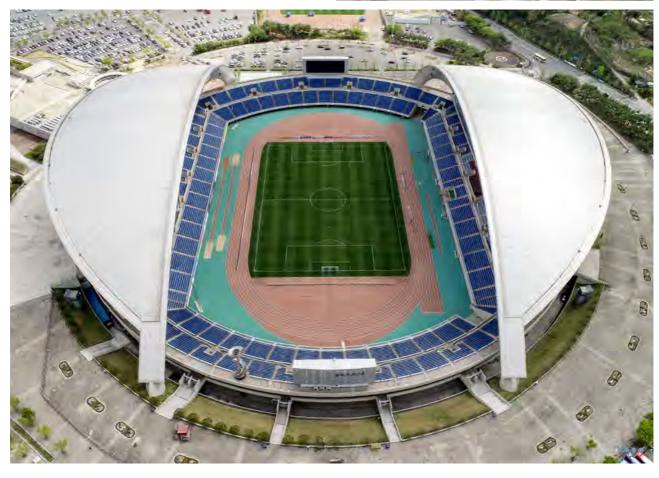

### • • • • Gwangju World Cup Stadium

Cocation: Geumhwa-ro, Seo-gu, Gwangju Scale: 5 basement levels / 43,121 seats, 2,839 parking spaces Total Ground Area: 87,726 m<sup>2</sup>