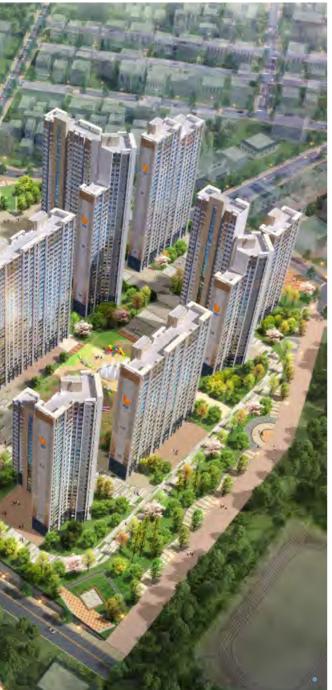

### Gwangju Sangmu UTOP UBLESS Twin City

2019 Future Architectural Culture Awards - Officetel Sector Award Received 14th Korea Civil Engineering Excellence Award, Mixed-Use Building Division

- Gwangju Sangmu UTOP UBLESS Twin City
  Location: Sicheong-ro, Seo-gu, Gwangju
  Scale: 5 basement levels, 37 stories / 330 households
  Total Ground Area: 57,434 m²
- Yangsan UTOP UBLESS Haneulliae
   Location: Myeonggok-ro mountain, Yangsan-si, Gyeongsangnam-do
   Scale: 2 basement levels, 20 stories / 635 households

   Total Ground Area: 73,830,966 m²
- Jeonju UTOP UBLESS River View
  Location: Wansan-gu, Jeonju-si, Jeollabuk-do
  Scale: 4 basement levels, 45 stories / 480 rooms
  Total Ground Area: 81,207.7512 m<sup>2</sup>