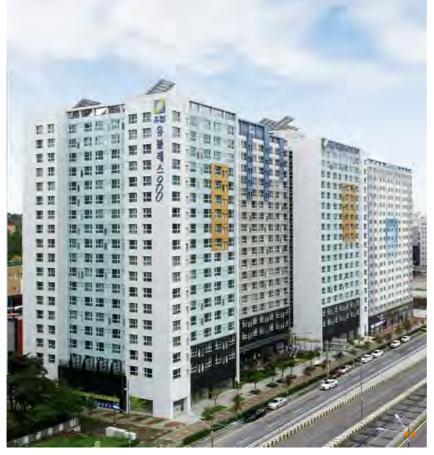

# • • • UTOP UBLESS Hotel Jeju Location: Jocheon-eup, Jeju-si, Jeju Scale: 2 basement levels, 8 stories / 290 rooms Total Ground Area: 14.425 m<sup>2</sup>

### Yeosu UTOP Marina Hotel & Resort Location: Odongdo-ro, Yeosu-si, Jeollanam-do Scale: 2 basement levels, 24 stories / 389 rooms Total Ground Area: 30,800 m<sup>2</sup>

## Gwangju UTOP Boutique Residence Location: Sangmujungang-ro, Seo-gu, Gwangju Scale: 5 basement levels, 31 stories / 488 rooms Total Ground Area: 27,029 m