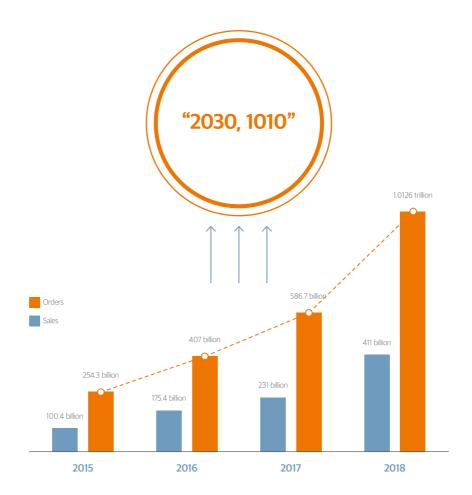

## World's Best Technology (Universe-TOP), Customers First (YOU-TOP)

As Korea's representative construction company, by 2030, UTOP will stand as an excellent company with 10 trillion won in sales and ranked 10th in terms of market valuation.