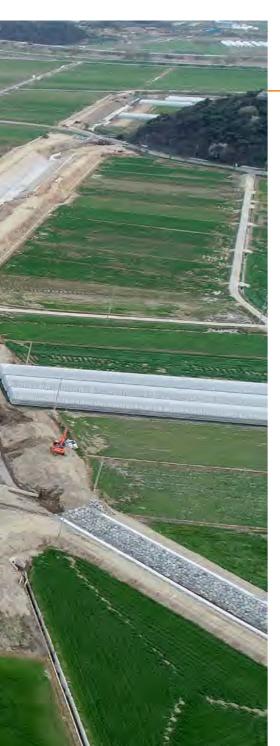

# **Civil Engineering Division**

# Create beautiful spaces that harmonize with nature!

Based on specialized technology and skillful experience, UTOP is carrying out civil engineering projects that harmonize with nature throughout the country.

We at UTOP will create a new map of Korea, changing the vast landscape with a persistent challenging spirit and a systematic strategy to achieve our goals.

Repair Work for School District Farming Convenience Irrigation Facilities
 Location: Hampyeong-eup, Hampyeong-gun, Jeollanam-do and two other areas
 Period: Nov. 3, 2015 - Dec. 20, 2017
 Scale: Waterway Structure 22 trillion 6,372 m, Subcontracting Type 1

Daedeok Regional Breakwater Renewal Work
 Location: Daedeok-rt, Beopseong-myeon, Yeonggwang-gun, Jeollanam-do
 Period: Dec. 30, 2013 - Feb. 5, 2017
 Scale: Breakwater Renewal Work L = 235 m

Road Construction from Doam Uchi to Cheongpung Chari
Location: Baegun-gil, Cheongpung-myeon, Hwasun-gun, Jeollanam-do
Period: Mar. 2, 2011 - Mar. 1, 2013
Scale: Road L = 2.98 km B = 8.0 m

Road Expansion and Pavement for the County Road 18 (Shin-dong to Bangsan)
 Location: Sindong-ri and Bangsan-ri, Dado-myeon, Naju-si, Jeollanam-do
 Period: Dec. 19, 2008 - Sept. 4, 2011
 Scale: Road L = 1.39 km, B = 8.0 m