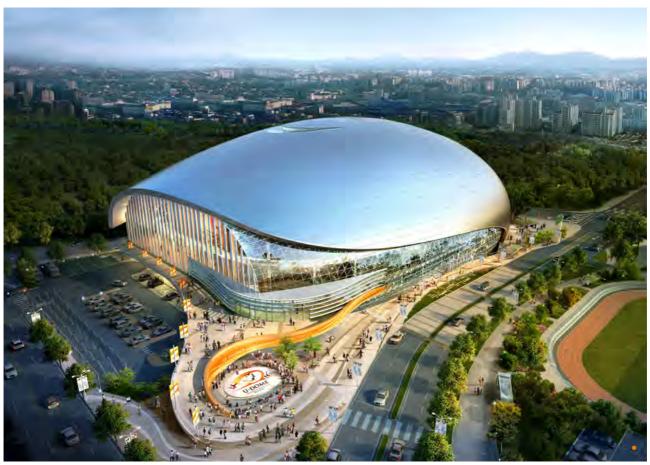

### • • • • Gwangju World Cup Stadium

Cocation: Geumhwa-ro, Seo-gu, Gwangju Scale: 5 basement levels / 43,121 seats, 2,839 parking spaces Total Ground Area: 87,726 m<sup>2</sup>