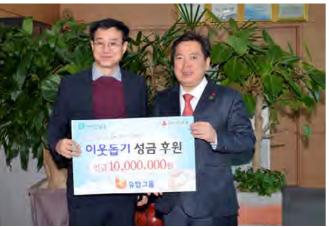

# **Social Contribution**

# **Sharing Management & Practice**

Practicing true sharing of people, UTOP implements sharing management in person through various social contribution activities. Believing that sharing is the driving force of change in society, our employees actively participate in volunteer work and donations to help our neighbors and contribute to the development of the community.

We will continue sharing in the hope of a better, more prosperous world.