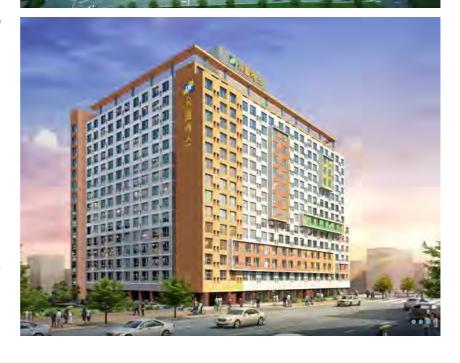

# Nongseong-dong UTOP UBLESS

Location: Gyeongyeol-ro, Seo-gu, Gwangjiu Scale: 1 basement level, 14 stories / 292 households Total Ground Area: 9,520 m²