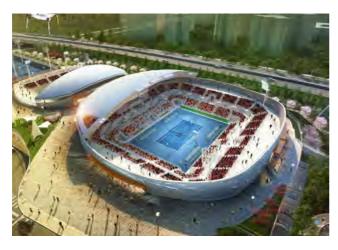

### • • • • Gwangju World Cup Stadium

Cocation: Geumhwa-ro, Seo-gu, Gwangju Scale: 5 basement levels / 43,121 seats, 2,839 parking spaces Total Ground Area: 87,726 m<sup>2</sup>