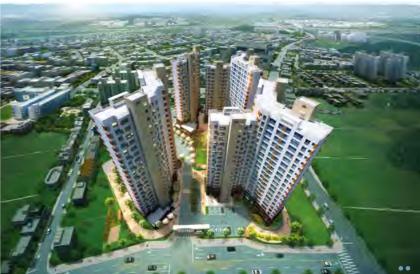

### Gwangju Sangmu UTOP UBLESS Twin City

2019 Future Architectural Culture Awards - Officetel Sector Award Received 14th Korea Civil Engineering Excellence Award, Mixed-Use Building Division

- Gwangju Sangmu UTOP UBLESS Twin City
  Location: Sicheong-ro, Seo-gu, Gwangju
  Scale: 5 basement levels, 37 stories / 330 households
  Total Ground Area: 57,434 m²
- Yangsan UTOP UBLESS Haneulliae
   Location: Myeonggok-ro mountain, Yangsan-si, Gyeongsangnam-do
   Scale: 2 basement levels, 20 stories / 635 households

   Total Ground Area: 73,830,966 m²
- Jeonju UTOP UBLESS River View
  Location: Wansan-gu, Jeonju-si, Jeollabuk-do
  Scale: 4 basement levels, 45 stories / 480 rooms
  Total Ground Area: 81,207.7512 m<sup>2</sup>