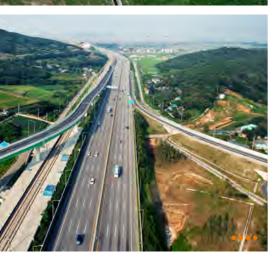

# **Civil Engineering Division**

# Create beautiful spaces that harmonize with nature!

Based on specialized technology and skillful experience, UTOP is carrying out civil engineering projects that harmonize with nature throughout the country.

We at UTOP will create a new map of Korea, changing the vast landscape with a persistent challenging spirit and a systematic strategy to achieve our goals.

Repair Work for School District Farming Convenience Irrigation Facilities
 Location: Hampyeong-eup, Hampyeong-gun, Jeollanam-do and two other areas
 Period: Nov. 3, 2015 - Dec. 20, 2017
 Scale: Waterway Structure 22 trillion 6,372 m, Subcontracting Type 1

Daedeok Regional Breakwater Renewal Work
 Location: Daedeok-rt, Beopseong-myeon, Yeonggwang-gun, Jeollanam-do
 Period: Dec. 30, 2013 - Feb. 5, 2017
 Scale: Breakwater Renewal Work L = 235 m

Road Construction from Doam Uchi to Cheongpung Chari
Location: Baegun-gil, Cheongpung-myeon, Hwasun-gun, Jeollanam-do
Period: Mar. 2, 2011 - Mar. 1, 2013
Scale: Road L = 2.98 km B = 8.0 m

Road Expansion and Pavement for the County Road 18 (Shin-dong to Bangsan)
 Location: Sindong-ri and Bangsan-ri, Dado-myeon, Naju-si, Jeollanam-do
 Period: Dec. 19, 2008 - Sept. 4, 2011
 Scale: Road L = 1.39 km, B = 8.0 m