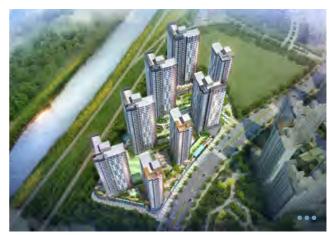

### Gwangju Sangmu UTOP UBLESS Twin City

2019 Future Architectural Culture Awards - Officetel Sector Award Received 14th Korea Civil Engineering Excellence Award, Mixed-Use Building Division

- Gwangju Sangmu UTOP UBLESS Twin City
  Location: Sicheong-ro, Seo-gu, Gwangju
  Scale: 5 basement levels, 37 stories / 330 households
  Total Ground Area: 57,434 m²
- Yangsan UTOP UBLESS Haneulliae
   Location: Myeonggok-ro mountain, Yangsan-si, Gyeongsangnam-do
   Scale: 2 basement levels, 20 stories / 635 households

   Total Ground Area: 73,830,966 m²
- Jeonju UTOP UBLESS River View
  Location: Wansan-gu, Jeonju-si, Jeollabuk-do
  Scale: 4 basement levels, 45 stories / 480 rooms
  Total Ground Area: 81,207.7512 m<sup>2</sup>