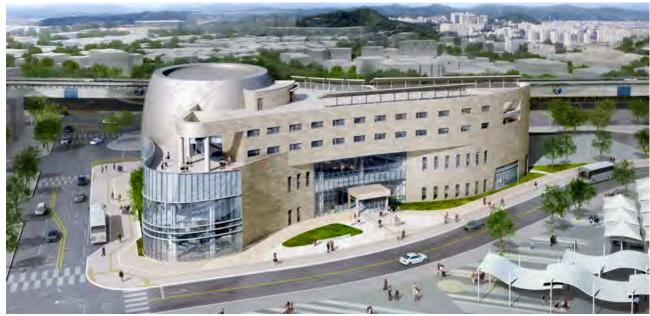

#### Gwangju Metropolitan City New City Hall Location: Sicheong-ro, Seo-gu, Gwangju Scale: 2 basement levels, 18 stories Total Ground Area: 85,950.4132 m²

Total Ground Area: 79,305 m<sup>2</sup>

### Jeollanam-do New Provincial Government Office Location: Samhyang-eup, Muan-gun, Jeollanam-do Scale: 2 basement levels, 23 stories

2013 Suncheon Bay International Garden Exhibition Hall
Location: Gulgajeongwon1ho-gil, Suncheon-si, Jeollanam-do
Scale: Underground power transmission line (154 kV), 3.4 km, observation facility
Total Ground Area: 919,508 m²