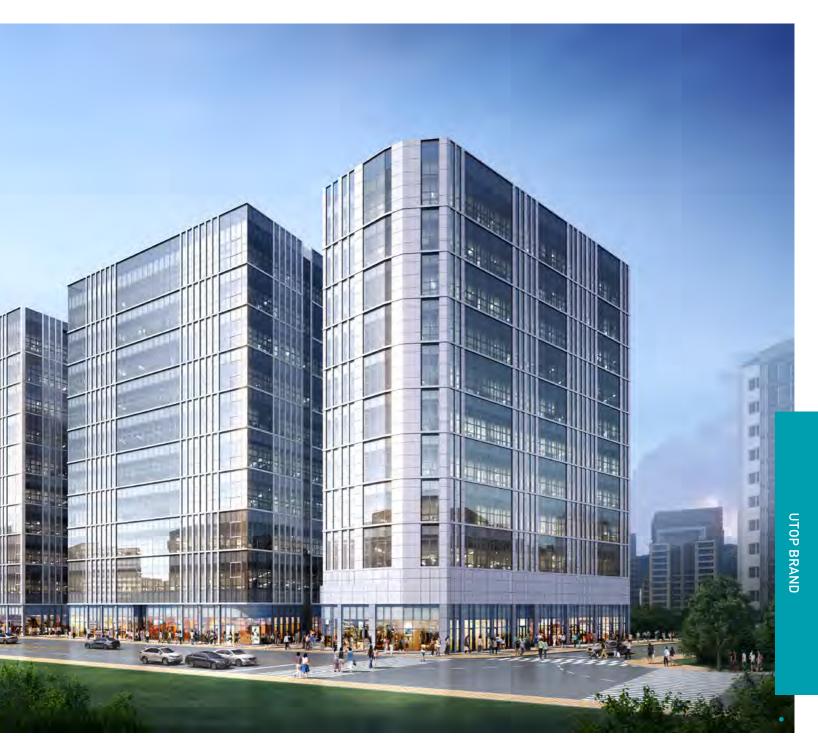

# UTOP BRAND

# Win with high work efficiency and competitive advantage! rendy Knowledge Industry Center

Super-high-rise innovative designs with overwhelming scale with access to sunlight and views, a state-of-the-art smart home network system for customer tastes and lifestyles, introducing specialized services and amenities

### **Efficient Workspace Design**

U-Tech Valley is a high value-added knowledge industry center built by UTOP. As a complex business facility that encompasses businesses, residences, and industry, U-Tech Valley has excellent location and marketability.

Above all, business competitiveness will be enhanced by the rich infrastructure, a space design suited to the characteristics of the tenant company, and the composition of sections to improve work efficiency.

### **Smart Residential Complex**

U-Tech Valley, which includes comfortable dormitory facilities, implements designs and systems in consideration of tenants' convenience. Underground parking spaces that are 200% the legally required size, a fitness center, and rest areas will increase the quality of living for residents.

- Misa, Hanam U-Tech Valley
   Location: Misa Riverside City, Haman-si, Gyeonggi-do Scale: 4 basement levels, 10 stories
   Total Ground Area: 88,963.20 m<sup>2</sup>
- Jeju Euphoria Knowledge Industry Center Location: World Cup-ro, Seogwipo-si, Jeju-do Scale: 3 basement levels, 10 stories Total Ground Area: 58,758.40 m²
- Songpa Knowledge Industry Center Location: Beobwon-ro, Songpa-gu, Seoul Scale: 4 basement levels, 13 stories Total Ground Area: 14,336.245 m²