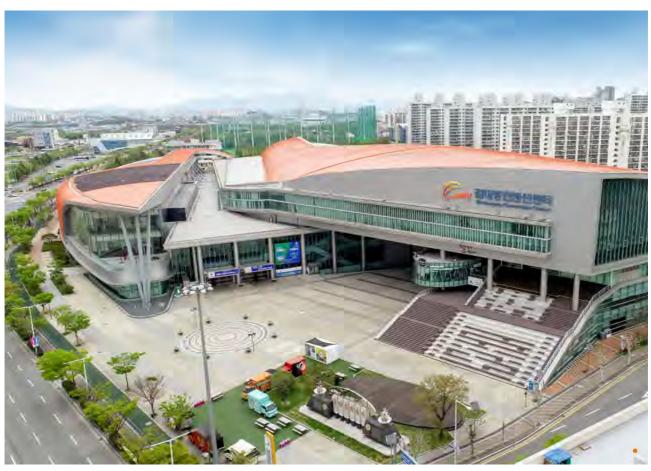

#### Gwangju Metropolitan City New City Hall Location: Sicheong-ro, Seo-gu, Gwangju Scale: 2 basement levels, 18 stories Total Ground Area: 85,950.4132 m²

Total Ground Area: 79,305 m<sup>2</sup>

### Jeollanam-do New Provincial Government Office Location: Samhyang-eup, Muan-gun, Jeollanam-do Scale: 2 basement levels, 23 stories

2013 Suncheon Bay International Garden Exhibition Hall
Location: Gulgajeongwon1ho-gil, Suncheon-si, Jeollanam-do
Scale: Underground power transmission line (154 kV), 3.4 km, observation facility
Total Ground Area: 919,508 m²