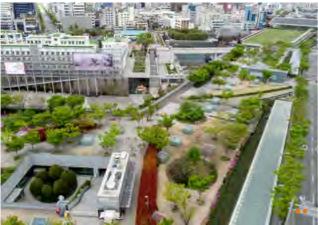

#### Gwangju Metropolitan City New City Hall Location: Sicheong-ro, Seo-gu, Gwangju Scale: 2 basement levels, 18 stories Total Ground Area: 85,950.4132 m²

Total Ground Area: 79,305 m<sup>2</sup>