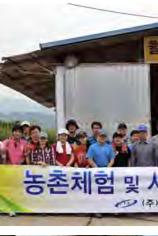

# **Social Contribution**

# **Sharing Management & Practice**

Practicing true sharing of people, UTOP implements sharing management in person through various social contribution activities. Believing that sharing is the driving force of change in society, our employees actively participate in volunteer work and donations to help our neighbors and contribute to the development of the community.

We will continue sharing in the hope of a better, more prosperous world.