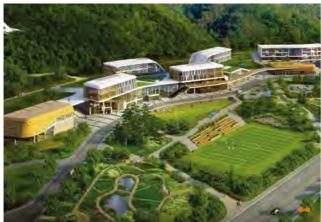

## **Supervision & Management Division**

 Multipurpose Gymnasium for 2015 Gwangju Summer U Competition

Location: Yeodae-gil, Gwangsan-gu, Gwangju Scale: 8,337 seats / 6,503 static, 1,824 variable Total Ground Area: 28,018.73 m²

### 2015 Gwangju Summer Universiade International Tennis Court Location: Hwasan-ro, Nam-gu, Gwangju Scale: 2 basement levels, 2 stories Total Ground Area: 21,688 m²