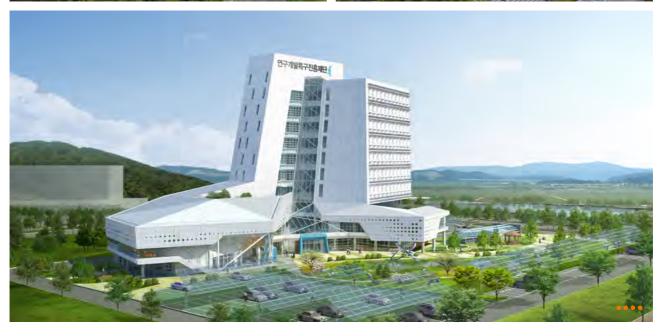

### Jeollanam-do New Provincial Government Office Location: Samhyang-eup, Muan-gun, Jeollanam-do Scale: 2 basement levels, 23 stories

2013 Suncheon Bay International Garden Exhibition Hall
Location: Gulgajeongwon1ho-gil, Suncheon-si, Jeollanam-do
Scale: Underground power transmission line (154 kV), 3.4 km, observation facility
Total Ground Area: 919,508 m²