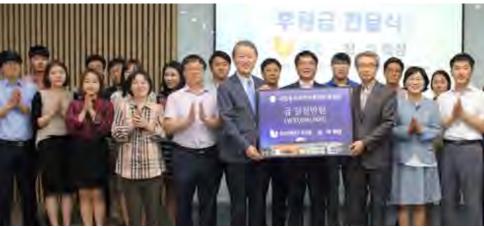

# **Social Contribution**

# **Sharing Management & Practice**

Practicing true sharing of people, UTOP implements sharing management in person through various social contribution activities. Believing that sharing is the driving force of change in society, our employees actively participate in volunteer work and donations to help our neighbors and contribute to the development of the community.

We will continue sharing in the hope of a better, more prosperous world.