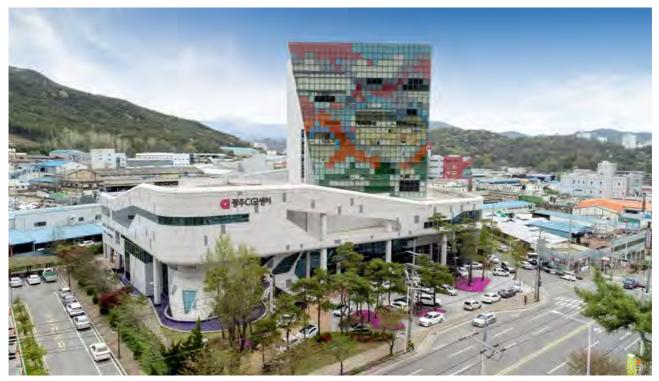

### Gwangju CGI Center

Location: Songam-ro, Nam-gu, Gwangju Scale: 1 basement level, 10 stories Total Ground Area: 14,286 m<sup>2</sup>