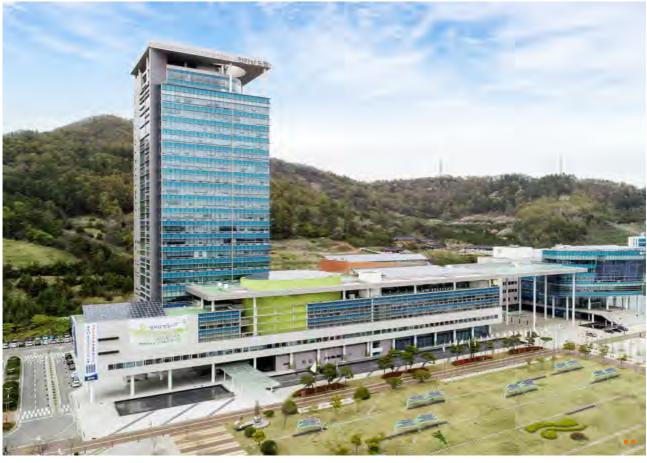

### Jeollanam-do New Provincial Government Office Location: Samhyang-eup, Muan-gun, Jeollanam-do Scale: 2 basement levels, 23 stories

2013 Suncheon Bay International Garden Exhibition Hall
Location: Gulgajeongwon1ho-gil, Suncheon-si, Jeollanam-do
Scale: Underground power transmission line (154 kV), 3.4 km, observation facility
Total Ground Area: 919,508 m²