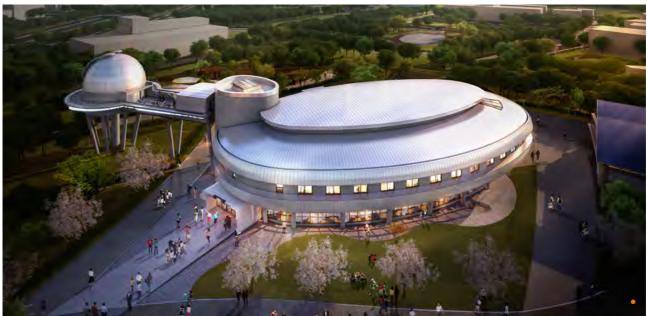

### **Architectural Design Division**

Gwangju National Science
 Museum Astronomical Education
 Accommodations

Location: Cheomdangwagi-ro, Buk-gu, Gwangju Scale: 1 basement level, 3 stories Total Ground Area: 2,525 m<sup>2</sup>