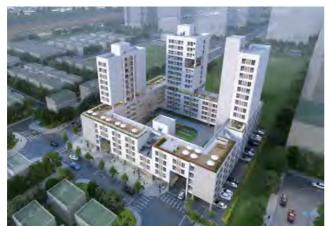

# Nongseong-dong UTOP UBLESS

Location: Gyeongyeol-ro, Seo-gu, Gwangjiu Scale: 1 basement level, 14 stories / 292 households Total Ground Area: 9,520 m²