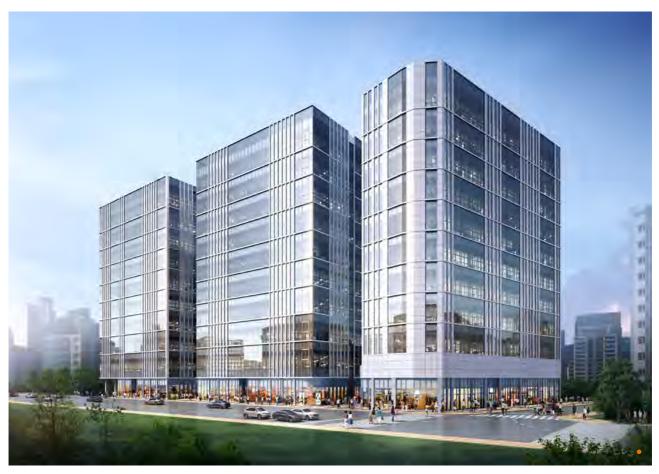

- Misa, Hanam U-Tech Valley
   Location: Misa Riverside City, Haman-si, Gyeonggi-do Scale: 4 basement levels, 10 stories
   Total Ground Area: 88,963.20 m<sup>2</sup>
- Jeju Euphoria Knowledge Industry Center Location: World Cup-ro, Seogwipo-si, Jeju-do Scale: 3 basement levels, 10 stories Total Ground Area: 58,758.40 m²
- Songpa Knowledge Industry Center Location: Beobwon-ro, Songpa-gu, Seoul Scale: 4 basement levels, 13 stories Total Ground Area: 14,336.245 m²