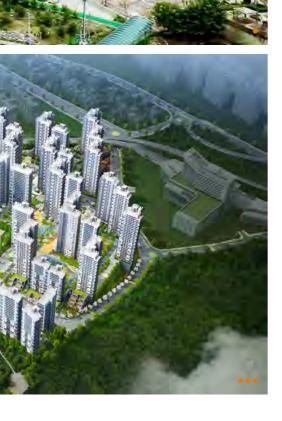

### Gwangju Sangmu UTOP UBLESS Twin City

2019 Future Architectural Culture Awards - Officetel Sector Award Received 14th Korea Civil Engineering Excellence Award, Mixed-Use Building Division

- Gwangju Sangmu UTOP UBLESS Twin City
  Location: Sicheong-ro, Seo-gu, Gwangju
  Scale: 5 basement levels, 37 stories / 330 households
  Total Ground Area: 57,434 m²
- Yangsan UTOP UBLESS Haneulliae
   Location: Myeonggok-ro mountain, Yangsan-si, Gyeongsangnam-do
   Scale: 2 basement levels, 20 stories / 635 households

   Total Ground Area: 73,830,966 m²
- Jeonju UTOP UBLESS River View
  Location: Wansan-gu, Jeonju-si, Jeollabuk-do
  Scale: 4 basement levels, 45 stories / 480 rooms
  Total Ground Area: 81,207.7512 m<sup>2</sup>