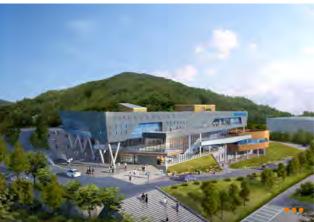

#### Gwangju Metropolitan City New City Hall Location: Sicheong-ro, Seo-gu, Gwangju Scale: 2 basement levels, 18 stories Total Ground Area: 85,950.4132 m²

Total Ground Area: 79,305 m<sup>2</sup>