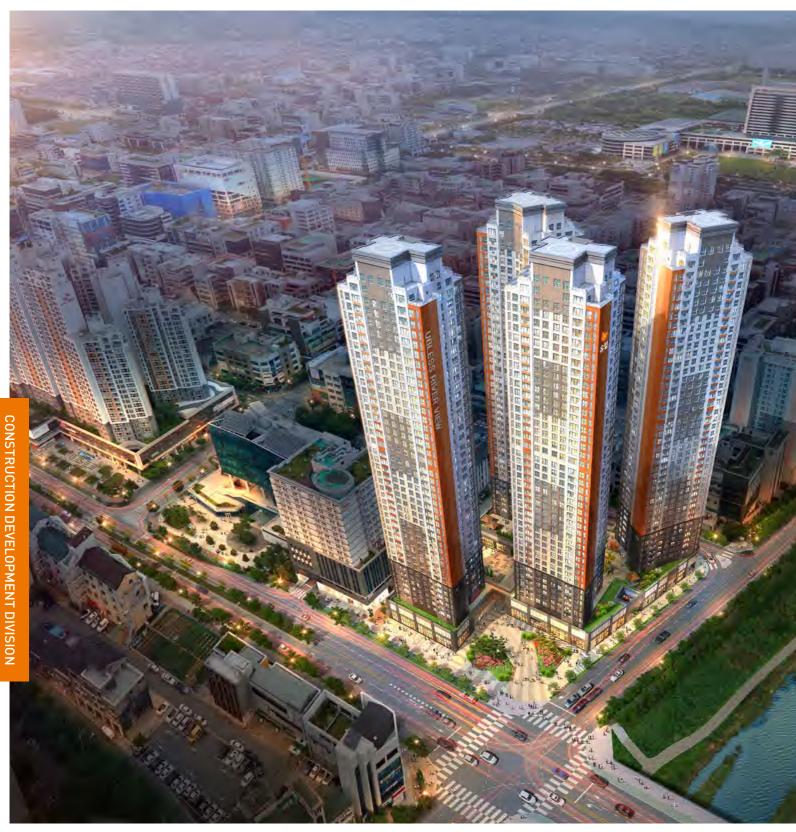

   Total Ground Area: 73,830,966 m²
- Jeonju UTOP UBLESS River View
  Location: Wansan-gu, Jeonju-si, Jeollabuk-do
  Scale: 4 basement levels, 45 stories / 480 rooms
  Total Ground Area: 81,207.7512 m<sup>2</sup>