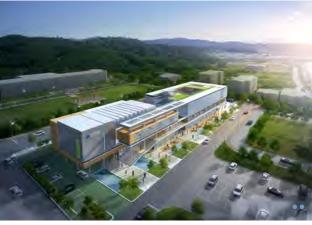

Daegu Joint Government Office

Location: Hwaam-ro, Dalseo-gu, Daegu Scale: 3 basement levels, 9 stories Total Ground Area 46,948.7 m<sup>2</sup>

Muan General Sports Park

Location: Hyeongyeong-myeon, Muangun, Jeollanam-do Scale: Indoor pool, Indoor gym, Youth training center, Head office, General stadium Total Ground Area: 41,473.18 m²  Green Culture Mutual Growth Belt Construction Project (Mungyeong district)